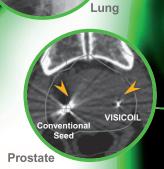

## Slim, Line new.

Lung kV, 2 VISICOIL™ 0.75 mm x 1 cm

Prostate kV. 2 VISICOIL™ 0.5 mm x 1 cm

Pancreas kV. 3 VISICOIL™ 0.35 mm x 1 cm