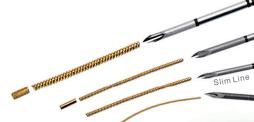

## The new 0.5 mm VISICOIL™ in pre-loaded 19 Gauge Needle:

- Reduced patient discomfort during implantation
- Designed to minimize edema
- Increased implantation safety especially for lung cases
- Recommended for: KV, CBCT, OBI, Ultrasound, Proton Therapy

Efficiency: Linear marker, less implantation (1 VISICOIL™ = 2 reference points)

Visibility: Hollow core reduces imaging artifacts

Flexibility: Multiple sizes to match your imaging, treatment indication and workflow