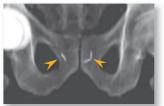

## Slim, Line new.

Lung kV, 2 VISICOIL™ 0.75 mm x 1 cm

Prostate kV. 2 VISICOIL™ 0.5 mm x 1 cm

Pancreas kV. 3 VISICOIL™ 0.35 mm x 1 cm