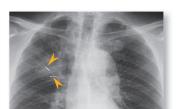

## Slim, Line new.

Lung kV, 2 VISICOIL™ 0.75 mm x 1 cm

Prostate kV. 2 VISICOIL™ 0.5 mm x 1 cm

Pancreas kV. 3 VISICOIL™ 0.35 mm x 1 cm