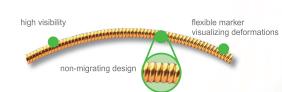

Efficiency: Linear marker, less implantation (1 VISICOIL™ = 2 reference points)

Visibility: Hollow core reduces imaging artifacts

Flexibility: Multiple sizes to match your imaging, treatment indication and workflow