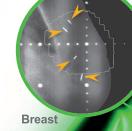

Efficiency: Linear marker, less implantation (1 VISICOIL™ = 2 reference points)

Visibility: Hollow core reduces imaging artifacts

Flexibility: Multiple sizes to match your imaging, treatment indication and workflow