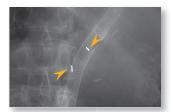

## Slim, Line new.

Lung kV, 2 VISICOIL™ 0.75 mm x 1 cm

Prostate kV. 2 VISICOIL™ 0.5 mm x 1 cm

Pancreas kV. 3 VISICOIL™ 0.35 mm x 1 cm