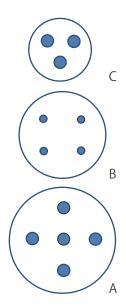

## **Opaque**Acquisition of skills in safe and reliable needle biopsy

- -Opaque tissue provides training in localization of targets under ultrasound guidance
- -Six hyperechoic targets and six hypoechoic targets are embedded (targets: 2 sizes)
- -Tissue of the breast phantom(s) represents softness and resistance of the mammary gland
- -Excellent image quality
- -Targets are colored to confirm successful sampling
- -Targets are embedded in three levels to allow training in needle access with different angles and depth.
- -Ultrasound-guide Fine Needle Aspiration Biopsy (FNAB), Core Needle Biopsy (CNB) and Mammotome biopsy can be performed.
- \*Phantoms are disposable.

#### Targets in the breast phantom

### Targets in the breast phantom