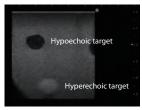

## **Opaque**Acquisition of skills in safe and reliable needle biopsy

- -Opaque tissue provides training in localization of targets under ultrasound guidance
- -Six hyperechoic targets and six hypoechoic targets are embedded (targets: 2 sizes)
- -Tissue of the breast phantom(s) represents softness and resistance of the mammary gland
- -Excellent image quality
- -Targets are colored to confirm successful sampling
- -Targets are embedded in three levels to allow training in needle access with different angles and depth.
- -Ultrasound-guide Fine Needle Aspiration Biopsy (FNAB), Core Needle Biopsy (CNB) and Mammotome biopsy can be performed.
- \*Phantoms are disposable.

### Targets in the breast phantom