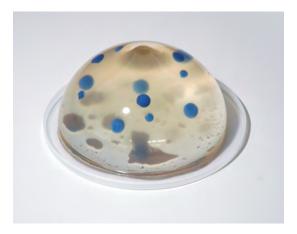

#### **Features**

**Transparent**Hand-Eye Coordination
Visualization of the targets and the needle tip

- -Transparent tissue allows direct observation of the targets and the needle path
- -Twelve hyperechoic targets are embedded

#### **Transparent type**

Size of targets: 6 mm dia. and 10mm dia. Type of targets: Hyperechoic (blue) Number of targets: 12 pieces Phantom size: 136mm dia.x70mmH

Phantom weight: 700g