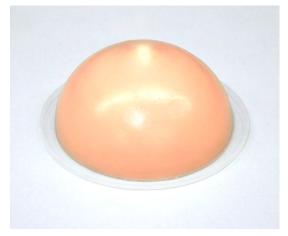

# **Ultrasound-Guided Breast Biopsy Phantom**

Combination of the two types of breast phantoms provides step-by-step development of skills in needle biopsy. The transparent phantom facilitates improvement of the hand-eye coordination through comparison of clear sonogram, direct observation of targets and the needle path. The opaque phantom includes hyperechoic and hypoechoic targets that allow training in localization of the targets and collection of the specimens. Each phantom contains 12 targets in 2 sizes. Targets are embedded in three layers to provide opportunities of working with a variety of needle paths. Fine Needle Aspiration Biopsy (FNAB), Core Needle Biopsy (CNB) and Mammotome biopsy can be performed under ultrasound guidance.