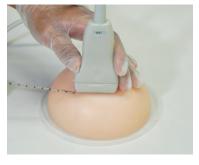

#### **Features**

**Transparent**Hand-Eye Coordination
Visualization of the targets and the needle tip

- -Transparent tissue allows direct observation of the targets and the needle path
- -Twelve hyperechoic targets are embedded

#### **Transparent type**

Size of targets: 6 mm dia. and 10mm dia. Type of targets: Hyperechoic (blue) Number of targets: 12 pieces Phantom size: 136mm dia.x70mmH

Phantom weight: 700g