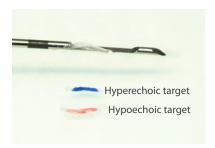

#### **Features**

**Transparent**Hand-Eye Coordination
Visualization of the targets and the needle tip

- -Transparent tissue allows direct observation of the targets and the needle path
- -Twelve hyperechoic targets are embedded

## **Opaque**Acquisition of skills in safe and reliable needle biopsy

- -Opaque tissue provides training in localization of targets under ultrasound guidance
- -Six hyperechoic targets and six hypoechoic targets are embedded (targets: 2 sizes)
- -Tissue of the breast phantom(s) represents softness and resistance of the mammary gland
- -Excellent image quality
- -Targets are colored to confirm successful sampling
- -Targets are embedded in three levels to allow training in needle access with different angles and depth.
- -Ultrasound-guide Fine Needle Aspiration Biopsy (FNAB), Core Needle Biopsy (CNB) and Mammotome biopsy can be performed.
- \*Phantoms are disposable.