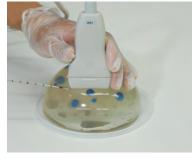

## **Opaque**Acquisition of skills in safe and reliable needle biopsy

- -Opaque tissue provides training in localization of targets under ultrasound guidance
- -Six hyperechoic targets and six hypoechoic targets are embedded (targets: 2 sizes)
- -Tissue of the breast phantom(s) represents softness and resistance of the mammary gland
- -Excellent image quality
- -Targets are colored to confirm successful sampling
- -Targets are embedded in three levels to allow training in needle access with different angles and depth.
- -Ultrasound-guide Fine Needle Aspiration Biopsy (FNAB), Core Needle Biopsy (CNB) and Mammotome biopsy can be performed.
- \*Phantoms are disposable.