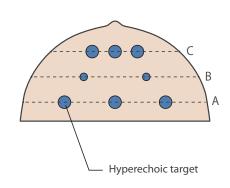

## **Opaque**Acquisition of skills in safe and reliable needle biopsy

- -Opaque tissue provides training in localization of targets under ultrasound guidance
- -Six hyperechoic targets and six hypoechoic targets are embedded (targets: 2 sizes)
- -Tissue of the breast phantom(s) represents softness and resistance of the mammary gland
- -Excellent image quality
- -Targets are colored to confirm successful sampling
- -Targets are embedded in three levels to allow training in needle access with different angles and depth.
- -Ultrasound-guide Fine Needle Aspiration Biopsy (FNAB), Core Needle Biopsy (CNB) and Mammotome biopsy can be performed.
- \*Phantoms are disposable.

#### Targets in the breast phantom

### Targets in the breast phantom