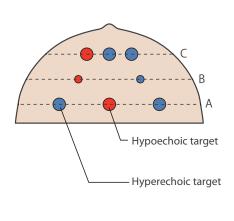

#### Targets in the breast phantom

## **Opaque**Acquisition of skills in safe and reliable needle biopsy

- -Opaque tissue provides training in localization of targets under ultrasound guidance
- -Six hyperechoic targets and six hypoechoic targets are embedded (targets: 2 sizes)
- -Tissue of the breast phantom(s) represents softness and resistance of the mammary gland
- -Excellent image quality
- -Targets are colored to confirm successful sampling
- -Targets are embedded in three levels to allow training in needle access with different angles and depth.
- -Ultrasound-guide Fine Needle Aspiration Biopsy (FNAB), Core Needle Biopsy (CNB) and Mammotome biopsy can be performed.
- \*Phantoms are disposable.

#### **Opaque type**

Size of targets: 6 mm dia. and 10mm dia. Type of targets: Hyperechoic (blue), Hypoechoic (red)

Number of targets: 12 pieces Phantom size: 136mm dia.x70mmH

Phantom weight: 700g