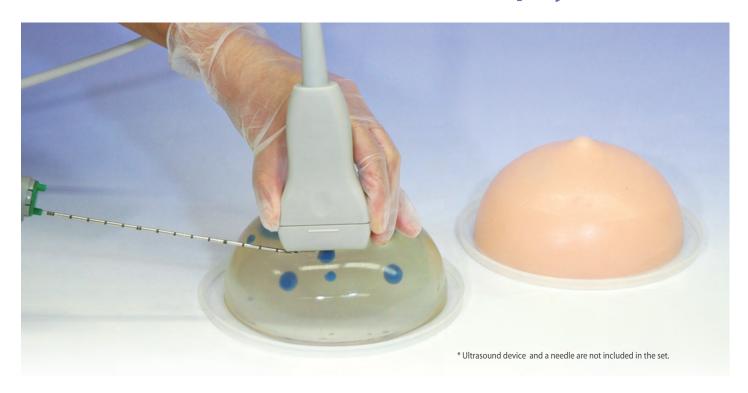

# **Ultrasound-Guided Breast Biopsy Phantom**

Combination of the two types of breast phantoms provides step-by-step development of skills in needle biopsy. The transparent phantom facilitates improvement of the hand-eye coordination through comparison of clear sonogram, direct observation of targets and the needle path. The opaque phantom includes hyperechoic and hypoechoic targets that allow training in localization of the targets and collection of the specimens. Each phantom contains 12 targets in 2 sizes. Targets are embedded in three layers to provide opportunities of working with a variety of needle paths. Fine Needle Aspiration Biopsy (FNAB), Core Needle Biopsy (CNB) and Mammotome biopsy can be performed under ultrasound guidance.

## **Opaque**Acquisition of skills in safe and reliable needle biopsy

- -Opaque tissue provides training in localization of targets under ultrasound guidance
- -Six hyperechoic targets and six hypoechoic targets are embedded (targets: 2 sizes)
- -Tissue of the breast phantom(s) represents softness and resistance of the mammary gland
- -Excellent image quality
- -Targets are colored to confirm successful sampling
- -Targets are embedded in three levels to allow training in needle access with different angles and depth.
- -Ultrasound-guide Fine Needle Aspiration Biopsy (FNAB), Core Needle Biopsy (CNB) and Mammotome biopsy can be performed.
- \*Phantoms are disposable.