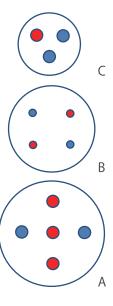

ts are colored to confirm successful sampling
- -Targets are embedded in three levels to allow training in needle access with different angles and depth.
- -Ultrasound-guide Fine Needle Aspiration Biopsy (FNAB), Core Needle Biopsy (CNB) and Mammotome biopsy can be performed.
- \*Phantoms are disposable.

#### **Specifications**

#### **Transparent type**



Size of targets: 6 mm dia. and 10mm dia. Type of targets: Hyperechoic (blue) Number of targets: 12 pieces Phantom size: 136mm dia.x70mmH

Phantom weight: 700g

#### Targets in the breast phantom





#### **Opaque type**



Size of targets: 6 mm dia. and 10mm dia. Type of targets: Hyperechoic (blue), Hypoechoic (red)

Number of targets: 12 pieces Phantom size: 136mm dia.x70mmH

Phantom weight: 700g

### Targets in the breast phantom





#### Sampled targets



#### US-9

Duo Set: 1387-000 (transparent + opaque type) Transparent Set: 11387-100 (1 pair of transparent type)

Opaque Set: 11387-200 (1 pair opaque type)