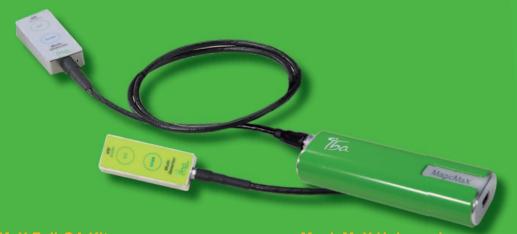

# MagicMaX Universal

Your high-end Multimeter solution solving all your beam verification needs

- ➤ One powerful device for all radiology imaging modalities: Radiography, Fluoro, Mammo and CT
- ➤ Advanced software provides a fast total overview as well as comprehensive expert level detail and reporting
- > Plug & Play system for fast and seamless workflow
- ➤ Fully modular and expandable MagicMaX tools:
- Illuminance detector: Light output measurements of image intensifiers and viewing boxes
- Current Probe: Unique invasive and non-invasive measurements of the tube current

## MagicMaX *Universal* Specifications

- ➤ High Precision:
  high time resolution of 0.1 ms
- ➤ All Modalities in One Device: 21 kV – 160 kV (full detector flexibility, twin detector port)
- ➤ High Dose Measurement Dynamics: 50 nGy 50 Gy