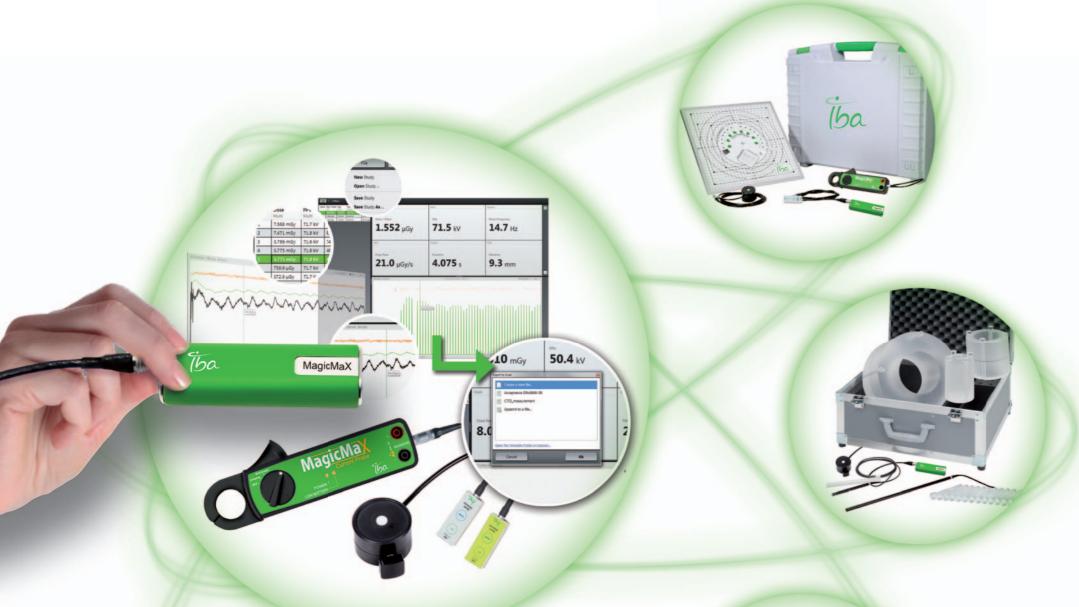

# MagicMaX Universal

Your high-end Multimeter solution solving all your beam verification needs

- ➤ One powerful device for all radiology imaging modalities: Radiography, Fluoro, Mammo and CT
- ➤ Advanced software provides a fast total overview as well as comprehensive expert level detail and reporting
- > Plug & Play system for fast and seamless workflow
- ➤ Fully modular and expandable MagicMaX tools:
- Illuminance detector: Light output measurements of image intensifiers and viewing boxes
- Current Probe: Unique invasive and non-invasive measurements of the tube current

## MagicMaX *Universal* Specifications

- ➤ High Precision:
  high time resolution of 0.1 ms
- ➤ All Modalities in One Device: 21 kV – 160 kV (full detector flexibility, twin detector port)
- ➤ High Dose Measurement Dynamics: 50 nGy 50 Gy