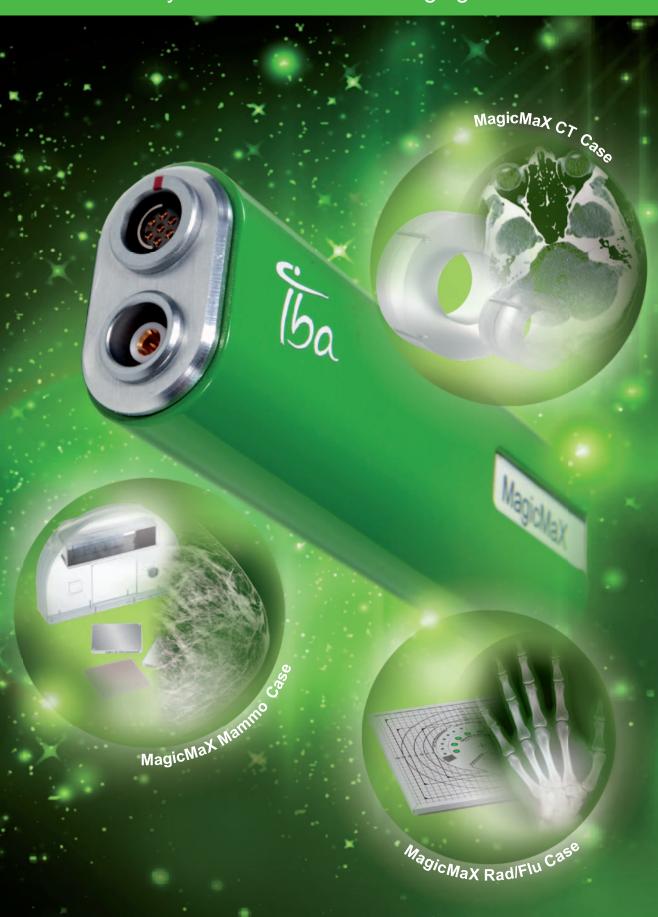

# MagicMaX Universal Cases

Your complete solution covering your full-QC needs for beam verification & image quality checks

- ➤ Your all-in-one single case for beam verification & image quality checks!
- ➤ Your ready-to-go solution, convenient and easy to carry!

## MagicMaX Rad/Flu Case Your complete solution for

radiography & fluoroscopy QC:\*

- ➤ MagicMaX Universal
- ➤ Radiography Multidetector
- ➤ MagicMaX Current Probe
- ➤ Test Plate for radiography / fluoro
- ➤ Illuminance Detector

### MagicMaX CT Case

Your all-in-one solution for CTDI measurements:\*

- ➤ MagicMax Universal
- ➤ CT Phantom Set for adults & pediatric
- ➤ CT Chamber 10 cm (30cm on demand)
- ➤ Illuminance Detector

## **MagicMaX Mammo Case**

Your ready-to-go solution for Mammography QC:\*

- ➤ MagicMax *Universal*
- ➤ Mammography Multidetector
- ➤ Complete Mammo Test Phantom set

MagicMaX Universal Cases are preconfigured to meet all standard QC needs. Optional tools for additional applications are available.