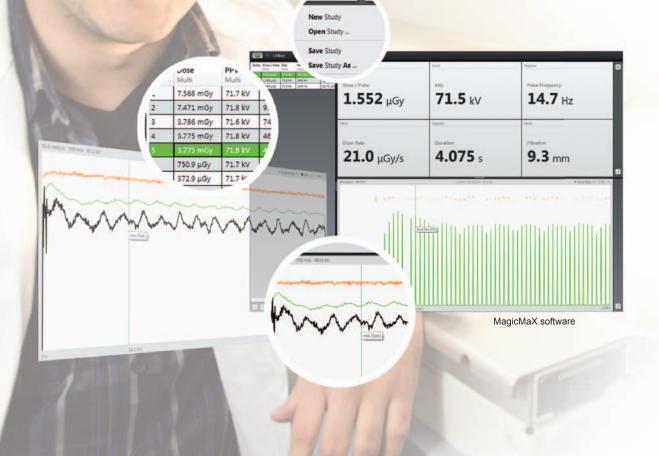

# Full Control at your Finger Tips

the MagicMaX Software

#### **Efficiency and Power**

- "View of your choice": configure the screen to your needs, select between large digital display, scope type waveforms, tables or cards
- Powerful instant storage of screenshots or data export to Excel reports
- Saving all recorded measurements and waveforms for future analysis
- · Retrieve and add entire measurement sessions at any time
- Run MagicMaX software on several computers and obtain software upgrades

Real waveform figure Save & open sessions Favourite view generator Export via "one click"