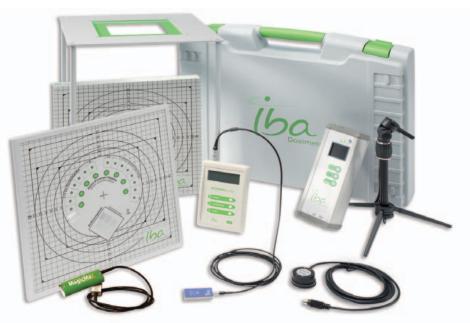

# MagicMaX

Quality Control in Medical x-ray Imaging Multimeter, kV-Meter, Dosimeter

# The multimeter solution

MagicMaX is the optimized solution for advanced beam verification and quality assurance in all x-ray imaging modalities

Radiography

Fluoroscopy

Dental

Mammography

7.568 mGy

62.35 mGy/s

#### MagicMaX for all needs

- Fully customizable solution to fit your needs, your workflow and your budget
- MagicMaX mAs-Clamp Unique invasive and noninvasive measurements integrated in one tool
- Flexible computer hardware
  Use your own laptop or optional IBA mini notebook

#### MagicMaX Multimeter with connected:

- XR-multidetector for Radiography, Fluoroscopy and Dental
- XM multidetector for Mammography

Connect a second dose sensor to the MagicMaX for simultaneous entrance and exit dose measurement

Connect the MagicMaX mAsclamp\* for unique invasive and noninvasive measurements integrated in one tool \*availability pending Connect the MM-LS MagicMaX Light Probe and verify lux measurements of viewing boxes, image intensifier output and x-ray light fields within a measuring range of 0.1 lx - 10,000 lx

#### Additional dose detectors attachable to MagicMaX:

**Detector RQM** - flexible dose detector for mammography

**Detector RQA** - flexible dose detector for radiography, fluoroscopy, dental

#### Remain flexible, stay mobile:

The compact MagicMaX case enables you to have your QA kit with you whenever and wherever you need it.

MagicMaX & Detector in one case

Flexibility & mobility
 Equipment protection
 Expandable accessories