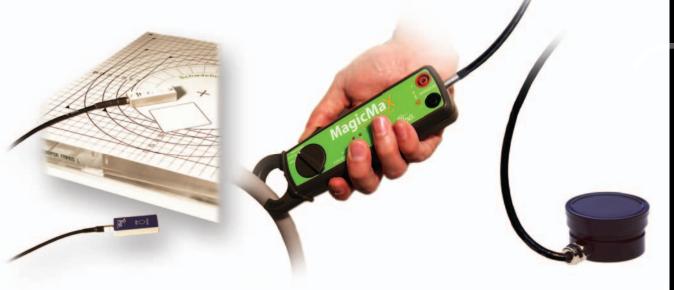

#### MagicMaX for all needs

- Fully customizable solution to fit your needs, your workflow and your budget
- MagicMaX mAs-Clamp Unique invasive and noninvasive measurements integrated in one tool
- Flexible computer hardware
  Use your own laptop or optional IBA mini notebook

#### MagicMaX Multimeter with connected:

- XR-multidetector for Radiography, Fluoroscopy and Dental
- XM multidetector for Mammography

Connect a second dose sensor to the MagicMaX for simultaneous entrance and exit dose measurement

Connect the MagicMaX mAsclamp\* for unique invasive and noninvasive measurements integrated in one tool \*availability pending Connect the MM-LS MagicMaX Light Probe and verify lux measurements of viewing boxes, image intensifier output and x-ray light fields within a measuring range of 0.1 lx - 10,000 lx

#### Additional dose detectors attachable to MagicMaX:

**Detector RQM** - flexible dose detector for mammography

**Detector RQA** - flexible dose detector for radiography, fluoroscopy, dental