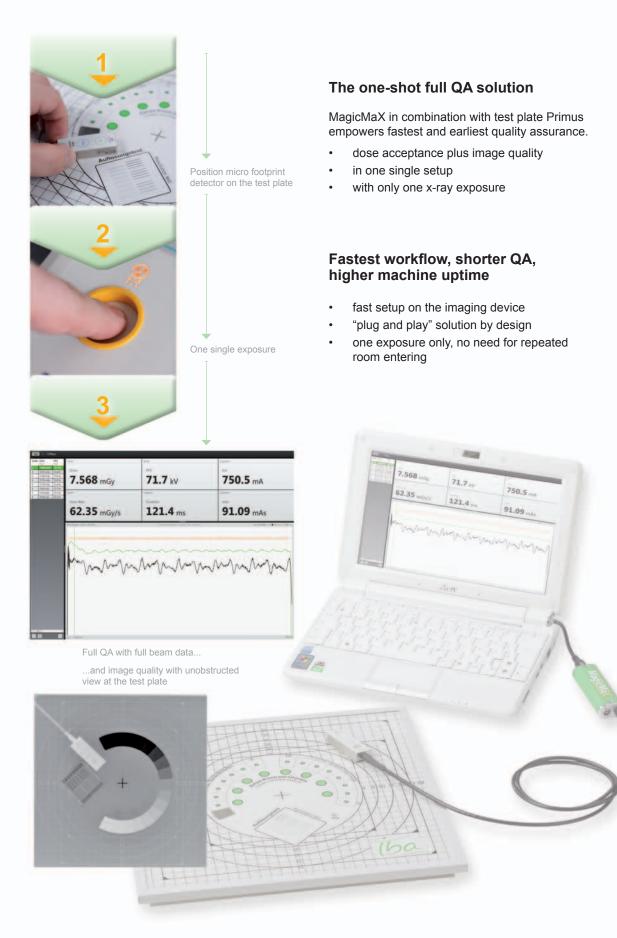

#### MagicMaX & Test Plate Primus

Multi-modality x-ray imaging QA ensuring quality beams and image quality

71.7 k

121.4

Uniquely Efficient enabling one-shot full QA

Real waveform figure Save & open sessions Favourite view generator Export via "one click"