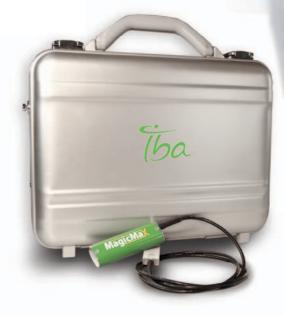

# Fully Portable Solution

the MagicMaX Case

#### Remain flexible, stay mobile:

The compact MagicMaX case enables you to have your QA kit with you whenever and wherever you need it.

MagicMaX & Detector in one case

Flexibility & mobility
 Equipment protection
 Expandable accessories