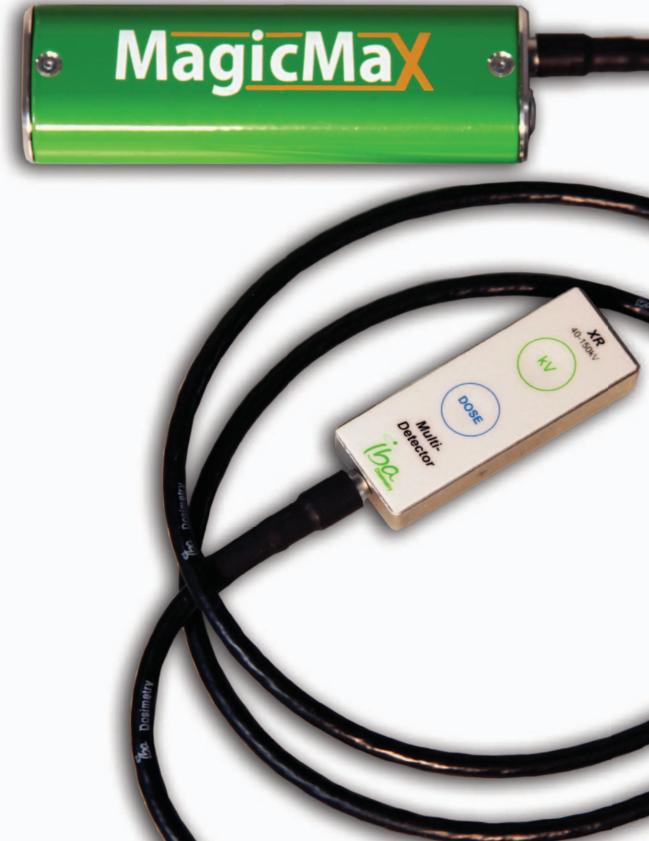

#### MagicMaX Multimeter with connected:

- XR-multidetector for Radiography, Fluoroscopy and Dental
- XM multidetector for Mammography

Connect a second dose sensor to the MagicMaX for simultaneous entrance and exit dose measurement

#### Additional dose detectors attachable to MagicMaX:

**Detector RQM** - flexible dose detector for mammography

**Detector RQA** - flexible dose detector for radiography, fluoroscopy, dental